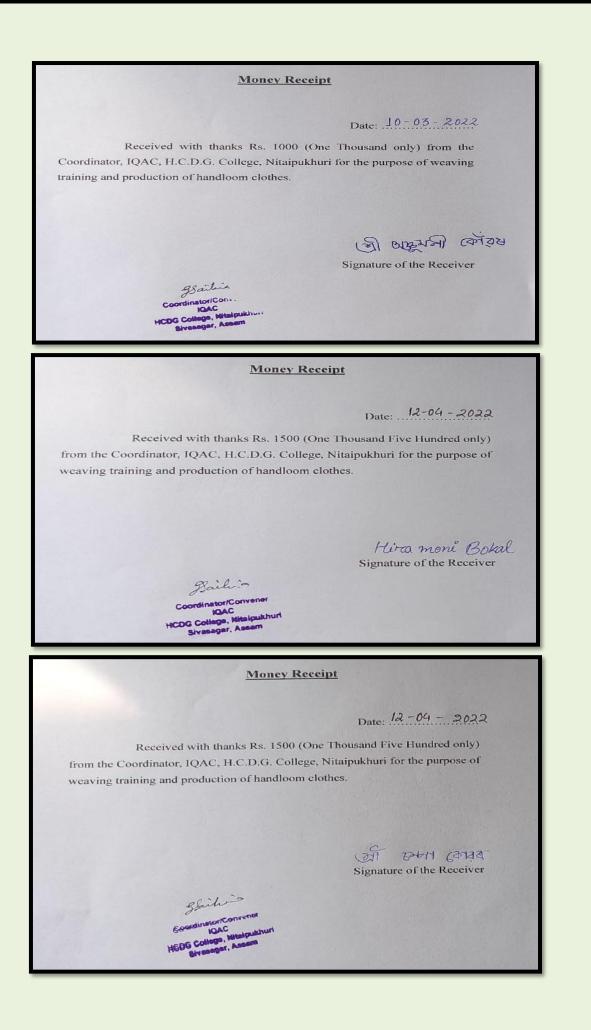

## **Case 2: Weaving Training and Production Centre**

#### **Inaugural Report of Weaving Training and Production Centre**

A Weaving Training Centre is inaugurated Hemchandra Deragoswami within the campus of College, as per the resolution of IQAC. Centre is opened in December, 2016 and inaugurated by of the college, Dr. Sanjib Borgohain Principal Three female trainers have been appointed Bot this purpose - Mrs. Chikjim kanyak koncoar, Mrs. Momi Borah Jogoi and Mrs. Puter Dutta. Mrs. Momi Borah Gogoi is as alcomni of this college, They provide training to girls is working days after class. In near future, the training will be made open to all .. Appin Stillie President/Secretary Weaving Training & Production H.C.D.G. Colleca ::