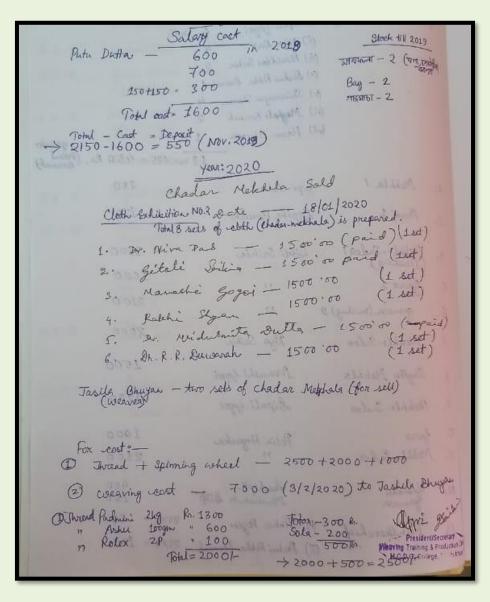

## **Case 2: Weaving Training and Production Centre**

#### **Inaugural Report of Weaving Training and Production Centre**

A Weaving Training Centre is inaugurated Hemchandra Deragoswami within the campus of College, as per the resolution of IQAC. Centre is opened in December, 2016 and inaugurated by of the college, Dr. Sanjib Borgohain Principal Three female trainers have been appointed Bot this purpose - Mrs. Chikjim kanyak koncoar, Mrs. Momi Borah Jogoi and Mrs. Puter Dutta. Mrs. Momi Borah Gogoi is as alcomni of this college, They provide training to girls is working days after class. In near future, the training will be made open to all .. Appin Stillie President/Secretary Weaving Training & Production H.C.D.G. Colleca ::

## Names of the Trainers

Signature Name of Isainers 1. Mrs. Chikjim kanyak konwan 297 Barlas Firm Morrie Barrah Gogo: 2. Mrs. Momi Borah Gogoi जी स्व फाउ 3. Mrs. Puter Dutts President/Secretary Weaving Training & Production Centre H.C.D.G. College, Niral pukhun