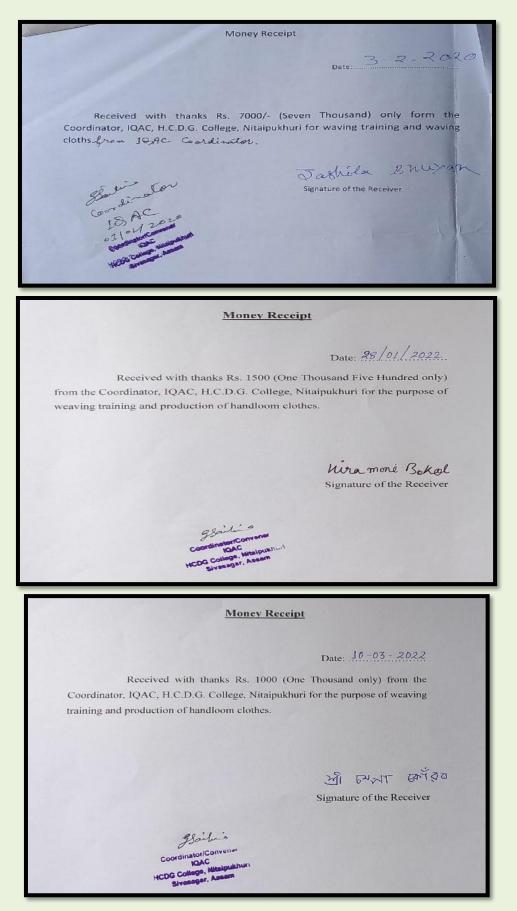

## **Case 2: Weaving Training and Production Centre**

#### **Inaugural Report of Weaving Training and Production Centre**

A Weaving Training Centre is inaugurated Hemchandra Deragoswami within the campus of College, as per the resolution of IQAC. Centre is opened in December, 2016 and inaugurated by of the college, Dr. Sanjib Borgohain Principal Three female trainers have been appointed Bot this purpose - Mrs. Chikjim kanyak koncoar, Mrs. Momi Borah Jogoi and Mrs. Puter Dutta. Mrs. Momi Borah Gogoi is as alcomni of this college, They provide training to girls is working days after class. In near future, the training will be made open to all .. Appin Stillie President/Secretary Weaving Training & Production H.C.D.G. Colleca ::