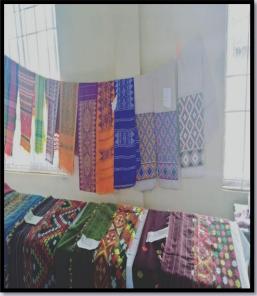

# HANDLOOM AND HANDICRAFT EXHIBITION CUM SALE

A "Handloom and Handicraft Exhibition cum Sale" was organized on 14<sup>th</sup> August, 2018 by the Weaving Training Centre, H.C.D.G. College. The things produced during the training period in the college were exhibited and sold in the programme. On the day, Assamese traditional Gamocha, handloom bags of the Naga community, Gamocha of Mishing community, Chadar, Mekhela, Singpho Mekhela, Garo Mekhela Chadar, Arnai and handkerchiefs were the articles displayed in the event by the Centre.