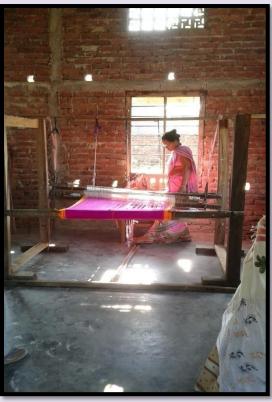

#### PHOTOS OF WEAVING AND TRAINING CENTRE

## **TRAINING**

The students of the College are trained by the weaving trainers- Mrs. Chikjim Konwar, Mrs Momi Dutta Gogoi and Mrs. Putu Dutta. The remuneration was taken care of by the Weaving and Training Centre itself. Weaver Mrs. Chikjim Konwar trained students on the hand-woven neck scarf (Marphala) of the Kanyak Naga Community. Other trainers also made the students learn the techniques of weaving various other handloom products.