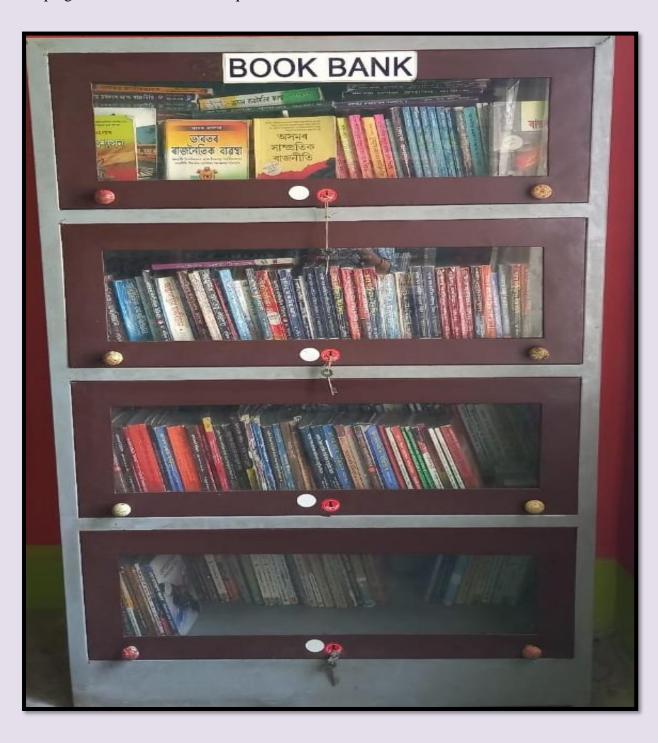

#### PHOTOS OF BOOK BANK FACILITY

## **BOOK BANK**

Book Bank Facility is an initiative taken to help and motivate the economically weaker and meritorious students to pursue higher education. It has a great number of books specifically from the prescribed syllabus for their easy access. The books are donated in the Book Bank keeping in view the needs and requirement of the students.