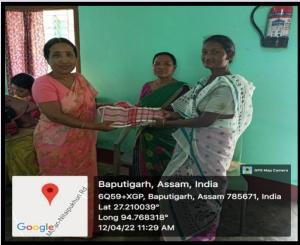

#### **EXHIBITION CUM SALE PROGRAMME**

An "Exhibition Cum Sale Programme" was organized by H.C.D.G. College Parent-Teacher Association and Women's Cell, H.C.D.G. College, Nitaipukhuri under the aegis of Weaving and Training Centre at the College Auditorium on 11<sup>th</sup> January, 2022. Dr. Gitali Saikia, HoD, Department of English stated the objectives and significance of the programme. The parents and guardians of the students of the college participated in the programme by exhibiting and selling the hand-woven Gamocha, Sador-Mekhela and also selling traditional Assamese delicacies. The Programme aimed at generating income and developing entrepreneurial skills of the parents and local vendors thereby providing financial assistance to the economically weaker section of the nearby college region.