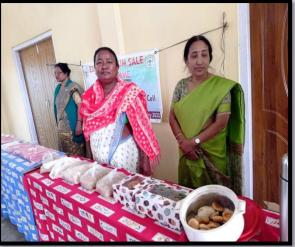

#### **EXHIBITION CUM SALE PROGRAMME**

An "Exhibition Cum Sale Programme" was organized by H.C.D.G. College Parent-Teacher Association and Women's Cell, H.C.D.G. College, Nitaipukhuri under the aegis of Weaving and Training Centre at the College Auditorium on 11<sup>th</sup> January, 2022. Dr. Gitali Saikia, HoD, Department of English stated the objectives and significance of the programme. The parents and guardians of the students of the college participated in the programme by exhibiting and selling the hand-woven Gamocha, Sador-Mekhela and also selling traditional Assamese delicacies. The Programme aimed at generating income and developing entrepreneurial skills of the parents and local vendors thereby providing financial assistance to the economically weaker section of the nearby college region.