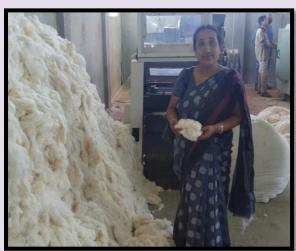

#### PHOTOS OF WEAVING AND TRAINING CENTRE

# HANDLOOM AND HANDICRAFT EXHIBITION CUM SALE

A "Handloom and Handicraft Exhibition cum Sale" was organized on 14<sup>th</sup> August, 2018 by the Weaving Training Centre, H.C.D.G. College. The things produced during the training period in the college were exhibited and sold in the programme. On the day, Assamese traditional Gamocha, handloom bags of the Naga community, Gamocha of Mishing community, Chadar, Mekhela, Singpho Mekhela, Garo Mekhela Chadar, Arnai and handkerchiefs were the articles displayed in the event by the Centre.