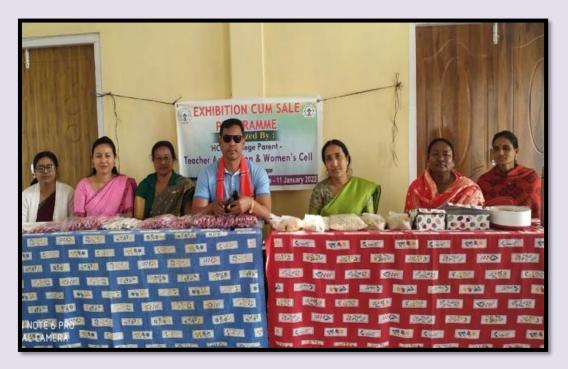

#### **EXHIBITION CUM SALE PROGRAMME**

An "Exhibition Cum Sale Programme" was organized by H.C.D.G. College Parent-Teacher Association and Women's Cell, H.C.D.G. College, Nitaipukhuri under the aegis of Weaving and Training Centre at the College Auditorium on 11<sup>th</sup> January, 2022. Dr. Gitali Saikia, HoD, Department of English stated the objectives and significance of the programme. The parents and guardians of the students of the college participated in the programme by exhibiting and selling the hand-woven Gamocha, Sador-Mekhela and also selling traditional Assamese delicacies. The Programme aimed at generating income and developing entrepreneurial skills of the parents and local vendors thereby providing financial assistance to the economically weaker section of the nearby college region.