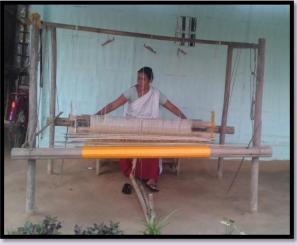

## **TRAINING**

The students of the College are trained by the weaving trainers- Mrs. Chikjim Konwar, Mrs Momi Dutta Gogoi and Mrs. Putu Dutta. The remuneration was taken care of by the Weaving and Training Centre itself. Weaver Mrs. Chikjim Konwar trained students on the hand-woven neck scarf (Marphala) of the Kanyak Naga Community. Other trainers also made the students learn the techniques of weaving various other handloom products.