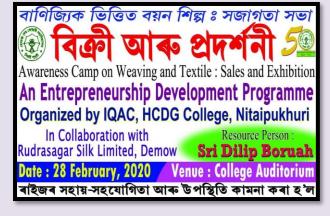

# AWARENESS CAMP & ENTREPRENEURSHIP DEVELOPMENT PROGRAMME

An "Awareness Camp on Weaving and Textile: Sales cum Exhibition" and "An Entrepreneurship Development Programme" was organized on 28th February, 2020 by IQAC, H.C.D.G. College at the College Auditorium. The Programme was conducted in collaboration with Rudrasagar Silk Limited, Demow. The invited Resource Person of the Programme was Sri Dilip Boruah, Proprietor, Rudrasagar Silk Limited, Demow. In the Programme, Sri Dilip Boruah delivered a lecture creating awareness about the significance and outcome of Weaving and Textile Industry. Besides this, Exhibition cum Sale of the handwoven articles by the students and local vendors was organized displaying the productive outcome of the practice.