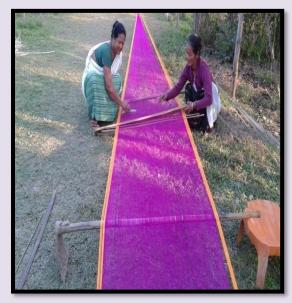

#### PHOTOS OF WEAVING AND TRAINING CENTRE

# EXTENSIVE PROGRAMME DURING COVID-19 PANDEMIC

During the Covid-19 pandemic period, Weaving and Training Centre took the initiative of carrying an extensive programme by appointing the trainers of weaving I the college and the parents of the students to weave handloom and other products at their homes. These products were then bought by the stakeholders of the college in the post-pandemic period, when the college re-opened. In this away, the Centre successfully fulfilled the prime

objective of income-generation, financial self-dependence, skill learning and development of entrepreneurial skills. Trainers, namely, Chikjim Konwar, Putu Dutta and Momi Dutta Gogoi, Jasila Bhuyan, Hiyamoni Gogoi, Hiramoni Bakal, Anjumoni Konwar, Champa Konwar and Nizara Konwar weaves Gamocha, Chadar of *Eri* and *Toss* yarn, doormats from waste cloths, handkerchiefs.