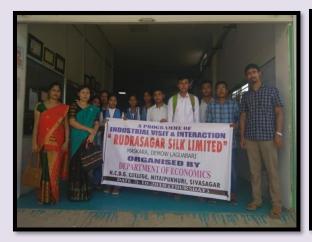

### **INDUSTRIAL VISIT & INTERACTION**

A "Programme of Industrial Visit and Interaction" was organized by the Department of Economics, H.C.D.G. College on 3<sup>rd</sup> October, 2019 at Rudrasagar Silk Limited, Maskara, Demow Laguabari.