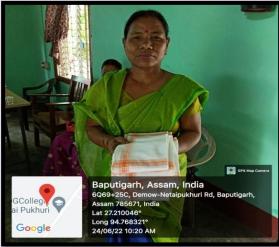

# EXTENSIVE PROGRAMME DURING COVID-19 PANDEMIC

During the Covid-19 pandemic period, Weaving and Training Centre took the initiative of carrying an extensive programme by appointing the trainers of weaving I the college and the parents of the students to weave handloom and other products at their homes. These products were then bought by the stakeholders of the college in the post-pandemic period, when the college re-opened. In this away, the Centre successfully fulfilled the prime

objective of income-generation, financial self-dependence, skill learning and development of entrepreneurial skills. Trainers, namely, Chikjim Konwar, Putu Dutta and Momi Dutta Gogoi, Jasila Bhuyan, Hiyamoni Gogoi, Hiramoni Bakal, Anjumoni Konwar, Champa Konwar and Nizara Konwar weaves Gamocha, Chadar of *Eri* and *Toss* yarn, doormats from waste cloths, handkerchiefs.