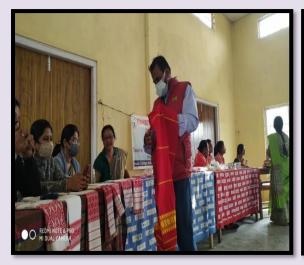

#### **EXHIBITION CUM SALE PROGRAMME**

An "Exhibition Cum Sale Programme" was organized by H.C.D.G. College Parent-Teacher Association and Women's Cell, H.C.D.G. College, Nitaipukhuri under the aegis of Weaving and Training Centre at the College Auditorium on 11<sup>th</sup> January, 2022. Dr. Gitali Saikia, HoD, Department of English stated the objectives and significance of the programme. The parents and guardians of the students of the college participated in the programme by exhibiting and selling the hand-woven Gamocha, Sador-Mekhela and also selling traditional Assamese delicacies. The Programme aimed at generating income and developing entrepreneurial skills of the parents and local vendors thereby providing financial assistance to the economically weaker section of the nearby college region.