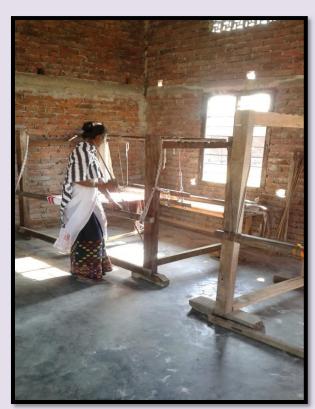

#### PHOTOS OF WEAVING AND TRAINING CENTRE

## **TRAINING**

The students of the College are trained by the weaving trainers- Mrs. Chikjim Konwar, Mrs Momi Dutta Gogoi and Mrs. Putu Dutta. The remuneration was taken care of by the Weaving and Training Centre itself. Weaver Mrs. Chikjim Konwar trained students on the hand-woven neck scarf (Marphala) of the Kanyak Naga Community. Other trainers also made the students learn the techniques of weaving various other handloom products.