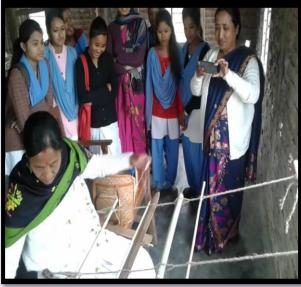

#### PHOTOS OF WEAVING AND TRAINING CENTRE

## **TRAINING**

The students of the College are trained by the weaving trainers- Mrs. Chikjim Konwar, Mrs Momi Dutta Gogoi and Mrs. Putu Dutta. The remuneration was taken care of by the Weaving and Training Centre itself. Weaver Mrs. Chikjim Konwar trained students on the hand-woven neck scarf (Marphala) of the Kanyak Naga Community. Other trainers also made the students learn the techniques of weaving various other handloom products.