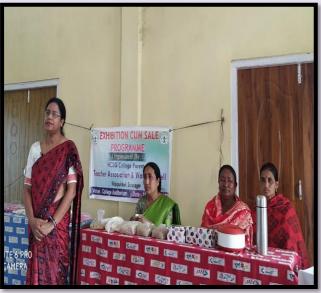

#### **EXHIBITION CUM SALE PROGRAMME**

An "Exhibition Cum Sale Programme" was organized by H.C.D.G. College Parent-Teacher Association and Women's Cell, H.C.D.G. College, Nitaipukhuri under the aegis of Weaving and Training Centre at the College Auditorium on 11<sup>th</sup> January, 2022. Dr. Gitali Saikia, HoD, Department of English stated the objectives and significance of the programme. The parents and guardians of the students of the college participated in the programme by exhibiting and selling the hand-woven Gamocha, Sador-Mekhela and also selling traditional Assamese delicacies. The Programme aimed at generating income and developing entrepreneurial skills of the parents and local vendors thereby providing financial assistance to the economically weaker section of the nearby college region.