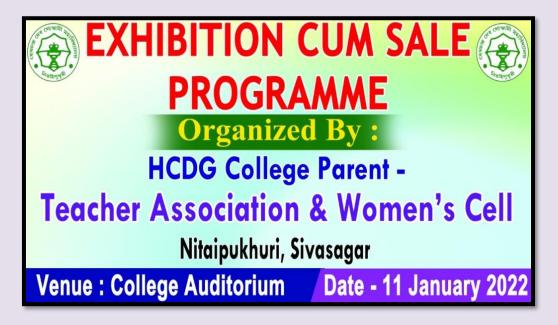

#### **EXHIBITION CUM SALE PROGRAMME**

An "Exhibition Cum Sale Programme" was organized by H.C.D.G. College Parent-Teacher Association and Women's Cell, H.C.D.G. College, Nitaipukhuri under the aegis of Weaving and Training Centre at the College Auditorium on 11<sup>th</sup> January, 2022. Dr. Gitali Saikia, HoD, Department of English stated the objectives and significance of the programme. The parents and guardians of the students of the college participated in the programme by exhibiting and selling the hand-woven Gamocha, Sador-Mekhela and also selling traditional Assamese delicacies. The Programme aimed at generating income and developing entrepreneurial skills of the parents and local vendors thereby providing financial assistance to the economically weaker section of the nearby college region.