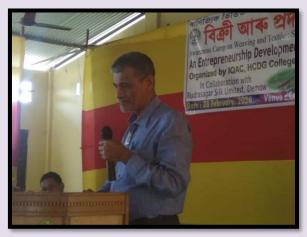

# AWARENESS CAMP & ENTREPRENEURSHIP DEVELOPMENT PROGRAMME

An "Awareness Camp on Weaving and Textile: Sales cum Exhibition" and "An Entrepreneurship Development Programme" was organized on 28th February, 2020 by IQAC, H.C.D.G. College at the College Auditorium. The Programme was conducted in collaboration with Rudrasagar Silk Limited, Demow. The invited Resource Person of the Programme was Sri Dilip Boruah, Proprietor, Rudrasagar Silk Limited, Demow. In the Programme, Sri Dilip Boruah delivered a lecture creating awareness about the significance and outcome of Weaving and Textile Industry. Besides this, Exhibition cum Sale of the handwoven articles by the students and local vendors was organized displaying the productive outcome of the practice.