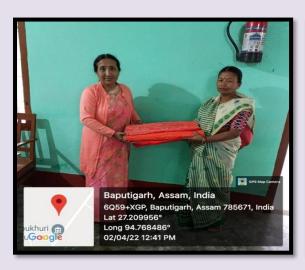

# HANDLOOM AND HANDICRAFT EXHIBITION CUM SALE

A "Handloom and Handicraft Exhibition cum Sale" was organized on 14<sup>th</sup> August, 2018 by the Weaving Training Centre, H.C.D.G. College. The things produced during the training period in the college were exhibited and sold in the programme. On the day, Assamese traditional Gamocha, handloom bags of the Naga community, Gamocha of Mishing community, Chadar, Mekhela, Singpho Mekhela, Garo Mekhela Chadar, Arnai and handkerchiefs were the articles displayed in the event by the Centre.