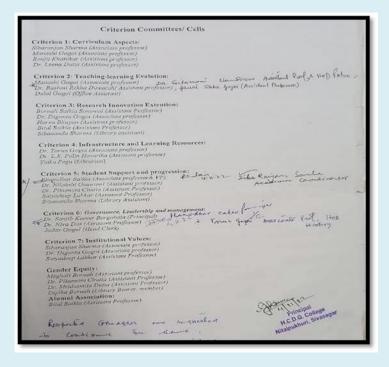

# RELEVANT DOCUMENTS Academic Committee

|         |                                           | OFFICE OF THE PRIM                                         |                                            |
|---------|-------------------------------------------|------------------------------------------------------------|--------------------------------------------|
|         | P.O. Nita                                 | H.C.D.G. COLLEGE, NITAIPU<br>ipukhuri – 785 671, Dist. – S |                                            |
| F       |                                           | e-mail: hcdgcollege@gmail.con                              | n website: hcdgcollege.org                 |
| Ref. No | o. HCDGC/VP/2024/                         | 012                                                        | Date: 01/02/2024                           |
|         |                                           |                                                            |                                            |
| From:   | Dr. Birinchi Kr. Boral                    |                                                            |                                            |
|         | Principal                                 |                                                            |                                            |
|         | H.C.D.G. College, Nit                     | alpukhuri                                                  |                                            |
| то,     |                                           |                                                            |                                            |
|         | Mrs. Manashi Gogoi<br>Associate Professor |                                                            |                                            |
|         | Department of Educ                        |                                                            |                                            |
|         | H.C.D.G. College, Ni                      | taipukhuri                                                 |                                            |
|         |                                           |                                                            |                                            |
| Subje   | ct: Appointed as the                      | Vice-Principal of this college.                            |                                            |
|         |                                           |                                                            |                                            |
| Dear    | Madam,                                    |                                                            |                                            |
|         |                                           |                                                            | ne undersigned is pleased to appoint       |
| you     | as the Vice-Principa                      | I of this college w.e.f. 01/01/20                          | 24. Hope, under your guidance the          |
| colle   | ge will run smoothly.                     |                                                            |                                            |
|         | Your full co-opera                        | tion is highly solicited in this regar                     | rd.                                        |
|         | -                                         |                                                            |                                            |
|         | Thanking you.                             |                                                            |                                            |
|         |                                           |                                                            | Yours Faithfully                           |
|         |                                           |                                                            | Q                                          |
|         |                                           |                                                            | (Dr. Birinche Kr. Borah)                   |
|         |                                           |                                                            | Principal                                  |
|         |                                           | H.                                                         | .C.D.G. College, Nitaipukhuri<br>Principal |
|         |                                           |                                                            | H.C.D.G. College                           |
|         |                                           | -                                                          | Nitaipukhuri, Sivasagar                    |