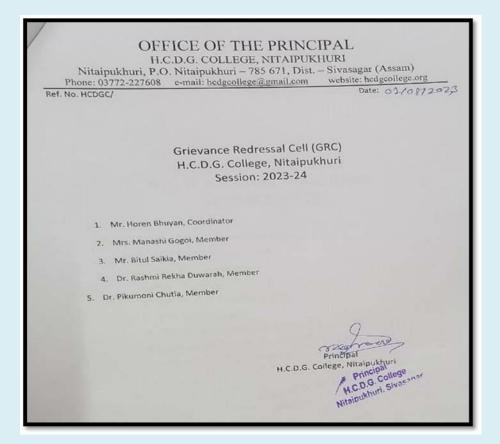

# RELEVANT DOCUMENTS Academic Committee

|         |                                           | OFFICE OF THE PRIM                                         |                                            |
|---------|-------------------------------------------|------------------------------------------------------------|--------------------------------------------|
|         | P.O. Nita                                 | H.C.D.G. COLLEGE, NITAIPU<br>ipukhuri – 785 671, Dist. – S |                                            |
| F       |                                           | e-mail: hcdgcollege@gmail.con                              | n website: hcdgcollege.org                 |
| Ref. No | o. HCDGC/VP/2024/                         | 012                                                        | Date: 01/02/2024                           |
|         |                                           |                                                            |                                            |
| From:   | Dr. Birinchi Kr. Boral                    |                                                            |                                            |
|         | Principal                                 |                                                            |                                            |
|         | H.C.D.G. College, Nit                     | alpukhuri                                                  |                                            |
| то,     |                                           |                                                            |                                            |
|         | Mrs. Manashi Gogoi<br>Associate Professor |                                                            |                                            |
|         | Department of Educ                        |                                                            |                                            |
|         | H.C.D.G. College, Ni                      | taipukhuri                                                 |                                            |
|         |                                           |                                                            |                                            |
| Subje   | ct: Appointed as the                      | Vice-Principal of this college.                            |                                            |
|         |                                           |                                                            |                                            |
| Dear    | Madam,                                    |                                                            |                                            |
|         |                                           |                                                            | ne undersigned is pleased to appoint       |
| you     | as the Vice-Principa                      | I of this college w.e.f. 01/01/20                          | 24. Hope, under your guidance the          |
| colle   | ge will run smoothly.                     |                                                            |                                            |
|         | Your full co-opera                        | tion is highly solicited in this regar                     | rd.                                        |
|         | -                                         |                                                            |                                            |
|         | Thanking you.                             |                                                            |                                            |
|         |                                           |                                                            | Yours Faithfully                           |
|         |                                           |                                                            | Q                                          |
|         |                                           |                                                            | (Dr. Birinche Kr. Borah)                   |
|         |                                           |                                                            | Principal                                  |
|         |                                           | H.                                                         | .C.D.G. College, Nitaipukhuri<br>Principal |
|         |                                           |                                                            | H.C.D.G. College                           |
|         |                                           | -                                                          | Nitaipukhuri, Sivasagar                    |