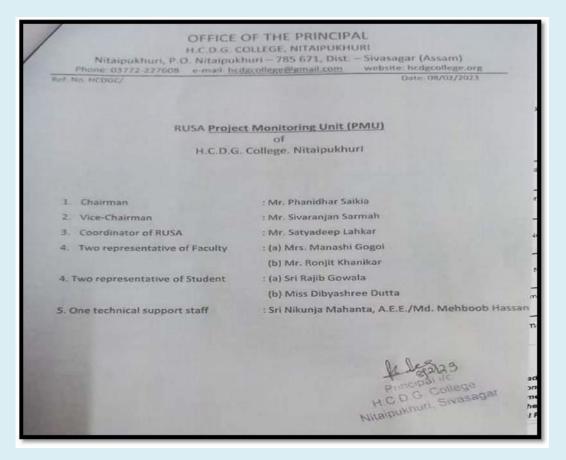

# RELEVANT DOCUMENTS Academic Committee

|         |                                           | OFFICE OF THE PRIM                                         |                                            |
|---------|-------------------------------------------|------------------------------------------------------------|--------------------------------------------|
|         | P.O. Nita                                 | H.C.D.G. COLLEGE, NITAIPU<br>ipukhuri – 785 671, Dist. – S |                                            |
| F       |                                           | e-mail: hcdgcollege@gmail.con                              | n website: hcdgcollege.org                 |
| Ref. No | o. HCDGC/VP/2024/                         | 012                                                        | Date: 01/02/2024                           |
|         |                                           |                                                            |                                            |
| From:   | Dr. Birinchi Kr. Boral                    |                                                            |                                            |
|         | Principal                                 |                                                            |                                            |
|         | H.C.D.G. College, Nit                     | alpukhuri                                                  |                                            |
| то,     |                                           |                                                            |                                            |
|         | Mrs. Manashi Gogoi<br>Associate Professor |                                                            |                                            |
|         | Department of Educ                        |                                                            |                                            |
|         | H.C.D.G. College, Ni                      | taipukhuri                                                 |                                            |
|         |                                           |                                                            |                                            |
| Subje   | ct: Appointed as the                      | Vice-Principal of this college.                            |                                            |
|         |                                           |                                                            |                                            |
| Dear    | Madam,                                    |                                                            |                                            |
|         |                                           |                                                            | ne undersigned is pleased to appoint       |
| you     | as the Vice-Principa                      | I of this college w.e.f. 01/01/20                          | 24. Hope, under your guidance the          |
| colle   | ge will run smoothly.                     |                                                            |                                            |
|         | Your full co-opera                        | tion is highly solicited in this regar                     | rd.                                        |
|         | -                                         |                                                            |                                            |
|         | Thanking you.                             |                                                            |                                            |
|         |                                           |                                                            | Yours Faithfully                           |
|         |                                           |                                                            | Q                                          |
|         |                                           |                                                            | (Dr. Birinche Kr. Borah)                   |
|         |                                           |                                                            | Principal                                  |
|         |                                           | H.                                                         | .C.D.G. College, Nitaipukhuri<br>Principal |
|         |                                           |                                                            | H.C.D.G. College                           |
|         |                                           | -                                                          | Nitaipukhuri, Sivasagar                    |