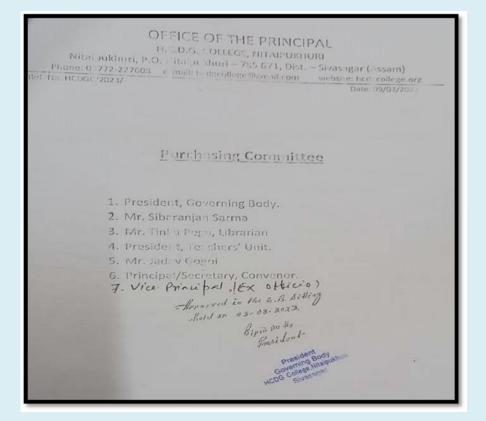

# RELEVANT DOCUMENTS Academic Committee

|         |                                           | OFFICE OF THE PRIM                                         |                                            |
|---------|-------------------------------------------|------------------------------------------------------------|--------------------------------------------|
|         | P.O. Nita                                 | H.C.D.G. COLLEGE, NITAIPU<br>ipukhuri – 785 671, Dist. – S |                                            |
| F       |                                           | e-mail: hcdgcollege@gmail.con                              | n website: hcdgcollege.org                 |
| Ref. No | o. HCDGC/VP/2024/                         | 012                                                        | Date: 01/02/2024                           |
|         |                                           |                                                            |                                            |
| From:   | Dr. Birinchi Kr. Boral                    |                                                            |                                            |
|         | Principal                                 |                                                            |                                            |
|         | H.C.D.G. College, Nit                     | alpukhuri                                                  |                                            |
| то,     |                                           |                                                            |                                            |
|         | Mrs. Manashi Gogoi<br>Associate Professor |                                                            |                                            |
|         | Department of Educ                        |                                                            |                                            |
|         | H.C.D.G. College, Ni                      | taipukhuri                                                 |                                            |
|         |                                           |                                                            |                                            |
| Subje   | ct: Appointed as the                      | Vice-Principal of this college.                            |                                            |
|         |                                           |                                                            |                                            |
| Dear    | Madam,                                    |                                                            |                                            |
|         |                                           |                                                            | ne undersigned is pleased to appoint       |
| you     | as the Vice-Principa                      | I of this college w.e.f. 01/01/20                          | 24. Hope, under your guidance the          |
| colle   | ge will run smoothly.                     |                                                            |                                            |
|         | Your full co-opera                        | tion is highly solicited in this regar                     | rd.                                        |
|         | -                                         |                                                            |                                            |
|         | Thanking you.                             |                                                            |                                            |
|         |                                           |                                                            | Yours Faithfully                           |
|         |                                           |                                                            | Q                                          |
|         |                                           |                                                            | (Dr. Birinche Kr. Borah)                   |
|         |                                           |                                                            | Principal                                  |
|         |                                           | H.                                                         | .C.D.G. College, Nitaipukhuri<br>Principal |
|         |                                           |                                                            | H.C.D.G. College                           |
|         |                                           | -                                                          | Nitaipukhuri, Sivasagar                    |