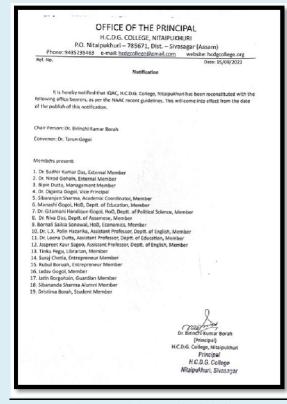

# RELEVANT DOCUMENTS Academic Committee

|         |                                           | OFFICE OF THE PRIM                                         |                                            |
|---------|-------------------------------------------|------------------------------------------------------------|--------------------------------------------|
|         | P.O. Nita                                 | H.C.D.G. COLLEGE, NITAIPU<br>ipukhuri – 785 671, Dist. – S |                                            |
| F       |                                           | e-mail: hcdgcollege@gmail.con                              | n website: hcdgcollege.org                 |
| Ref. No | o. HCDGC/VP/2024/                         | 012                                                        | Date: 01/02/2024                           |
|         |                                           |                                                            |                                            |
| From:   | Dr. Birinchi Kr. Boral                    |                                                            |                                            |
|         | Principal                                 |                                                            |                                            |
|         | H.C.D.G. College, Nit                     | alpukhuri                                                  |                                            |
| то,     |                                           |                                                            |                                            |
|         | Mrs. Manashi Gogoi<br>Associate Professor |                                                            |                                            |
|         | Department of Educ                        |                                                            |                                            |
|         | H.C.D.G. College, Ni                      | taipukhuri                                                 |                                            |
|         |                                           |                                                            |                                            |
| Subje   | ct: Appointed as the                      | Vice-Principal of this college.                            |                                            |
|         |                                           |                                                            |                                            |
| Dear    | Madam,                                    |                                                            |                                            |
|         |                                           |                                                            | ne undersigned is pleased to appoint       |
| you     | as the Vice-Principa                      | I of this college w.e.f. 01/01/20                          | 24. Hope, under your guidance the          |
| colle   | ge will run smoothly.                     |                                                            |                                            |
|         | Your full co-opera                        | tion is highly solicited in this regar                     | rd.                                        |
|         | -                                         |                                                            |                                            |
|         | Thanking you.                             |                                                            |                                            |
|         |                                           |                                                            | Yours Faithfully                           |
|         |                                           |                                                            | Q                                          |
|         |                                           |                                                            | (Dr. Birinche Kr. Borah)                   |
|         |                                           |                                                            | Principal                                  |
|         |                                           | H.                                                         | .C.D.G. College, Nitaipukhuri<br>Principal |
|         |                                           |                                                            | H.C.D.G. College                           |
|         |                                           | -                                                          | Nitaipukhuri, Sivasagar                    |