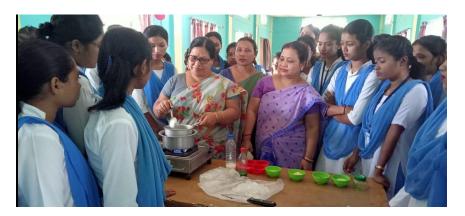

Professor.

Programme: One day workshop as 'Entrepreneurship development programme on Creative Handmade Soap" was organized by Cell for Women Studies and Development at Conference hall, H.C.D.G. College for the students of the college on 30<sup>th</sup> June 2023. The trainer of the programme taught students about how to make soap from herbs, turmeric, chandan, flowers and local leafs. 35 students of the college attended in the workshop. The teachers also present in the event. The products are sold to person at reasonable cost.

The photographs of the programme:

*The flex banner of the programme:* 

The resource person Mrs. Dipika Borua taught students how to make soap from herbs, flowers and local leafs.

The resource person Meghali Boruah teaches students: