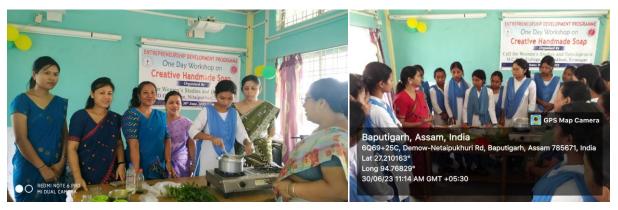

Professor.

Programme: One day workshop as 'Entrepreneurship development programme on Creative Handmade Soap" was organized by Cell for Women Studies and Development at Conference hall, H.C.D.G. College for the students of the college on 30<sup>th</sup> June 2023. The trainer of the programme taught students about how to make soap from herbs, turmeric, chandan, flowers and local leafs. 35 students of the college attended in the workshop. The teachers also present in the event. The products are sold to person at reasonable cost.

The photographs of the programme:

*The flex banner of the programme:* 

The resource person Mrs. Dipika Borua taught students how to make soap from herbs, flowers and local leafs.

The resource person Meghali Boruah teaches students: