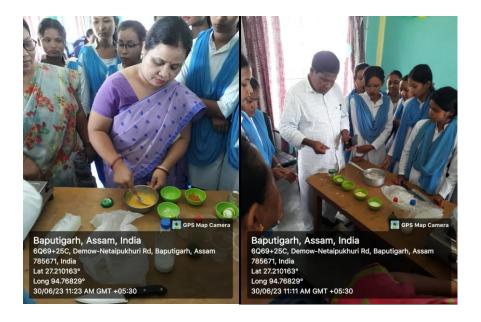

Professor.

Programme: One day workshop as 'Entrepreneurship development programme on Creative Handmade Soap" was organized by Cell for Women Studies and Development at Conference hall, H.C.D.G. College for the students of the college on 30<sup>th</sup> June 2023. The trainer of the programme taught students about how to make soap from herbs, turmeric, chandan, flowers and local leafs. 35 students of the college attended in the workshop. The teachers also present in the event. The products are sold to person at reasonable cost.

The photographs of the programme:

*The flex banner of the programme:* 

The resource person Mrs. Dipika Borua taught students how to make soap from herbs, flowers and local leafs.

The resource person Meghali Boruah teaches students: